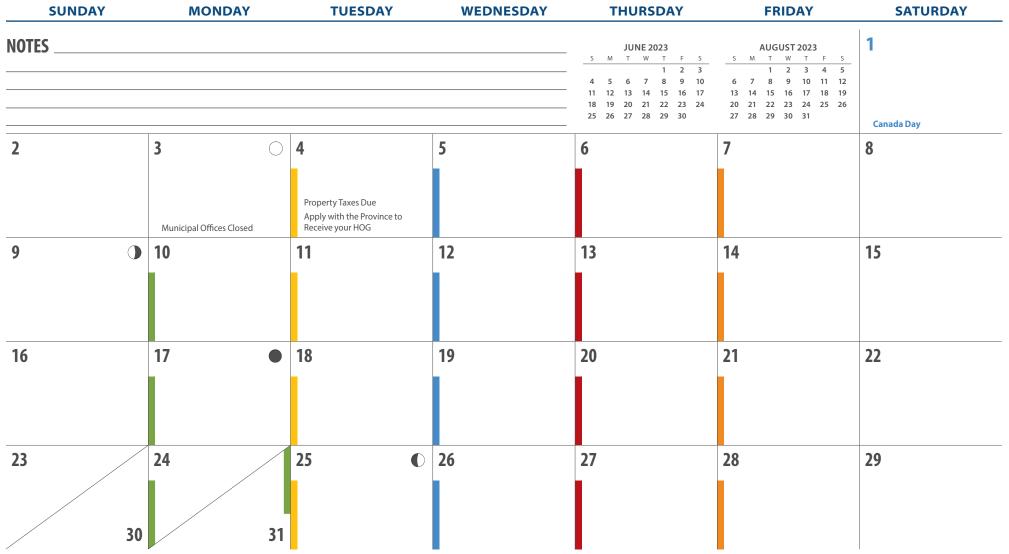

# **JUNE**2023

**Coming to a curb near you!** Learn more about the Curbside Residential Organic Waste Collection Program and subscribe to receive updates on cart delivery and collection start dates at LetsTalk.Kamloops.ca/Organics.

| SUNDAY       | MONDAY | TUESDAY     | WEDNESDAY                                                                                                                                        | THURSDAY                         | FRIDAY | SATURDAY                                                                                                                               |
|--------------|--------|-------------|--------------------------------------------------------------------------------------------------------------------------------------------------|----------------------------------|--------|----------------------------------------------------------------------------------------------------------------------------------------|
| NOTES        |        |             | S  M  T  W  T  F  S    1  2  3  4  5  6    7  8  9  10  11  12  13    14  15  16  17  18  19  20    21  22  23  24  25  26  27    28  29  30  31 | 1                                | 2      | 3                                                                                                                                      |
| 4            | 5      | 6           | 7                                                                                                                                                | 8                                | 9      | 10                                                                                                                                     |
|              |        |             | Clean Air Day                                                                                                                                    |                                  |        |                                                                                                                                        |
| 11           | 12     | 13          | 14                                                                                                                                               | 15                               | 16     | 17                                                                                                                                     |
|              |        |             |                                                                                                                                                  |                                  |        |                                                                                                                                        |
| 18           | 19     | 20          | 21                                                                                                                                               | 22                               | 23     | 24                                                                                                                                     |
| Father's Day |        |             | National Indigenous<br>Peoples Day                                                                                                               |                                  |        |                                                                                                                                        |
| 25           | 26     | D <b>27</b> | 28                                                                                                                                               | 29                               | 30     | JULY 2023<br>                                                                                                                          |
|              |        |             |                                                                                                                                                  | School Summer<br>Vacation Begins |        | 2  3  4  5  6  7  8    9  10  11  12  13  14  15    16  17  18  19  20  21  22    23  24  25  26  27  28  29    30  31  14  15  14  15 |