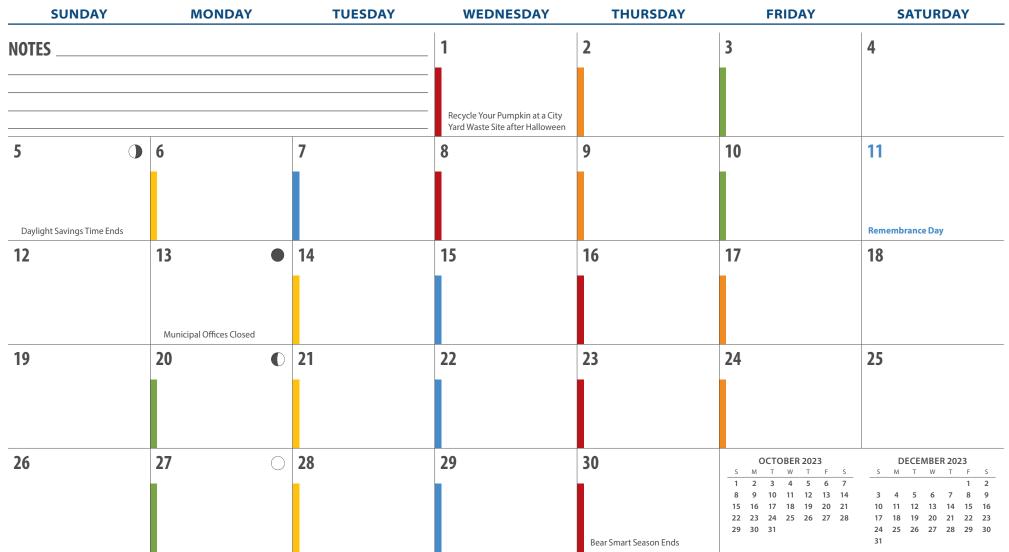

# **OCTOBER**2023

Coming to a curb near you! It's here! Learn more about curbside organics and find tips and resources at LetsTalk.Kamloops.ca/Organics.

| SUNDAY | MONDAY                                              | TUESDAY   | WEDNESDAY                                                                               | THURSDAY                                                                                        | FRIDAY | SATURDAY |
|--------|-----------------------------------------------------|-----------|-----------------------------------------------------------------------------------------|-------------------------------------------------------------------------------------------------|--------|----------|
| 1      | 2                                                   | 3         | 4                                                                                       | 5                                                                                               | 6      | 7        |
|        | Municipal Offices Closed                            |           |                                                                                         |                                                                                                 |        |          |
| 8      | 9                                                   | 10        | 11                                                                                      | 12                                                                                              | 13     | 14       |
|        | <b>Thanksgiving Day</b><br>Municipal Offices Closed |           |                                                                                         |                                                                                                 |        |          |
| 15     | 16                                                  | 17        | 18                                                                                      | 19                                                                                              | 20     | 21 O     |
|        | Waste Reduction Week<br>(October 16–22)             |           |                                                                                         |                                                                                                 |        |          |
| 22     | 23                                                  | 24        | 25                                                                                      | 26                                                                                              | 27     | 28       |
|        |                                                     |           |                                                                                         |                                                                                                 |        |          |
| 29     | 30                                                  | 31        | SEPTEMBER 2023                                                                          | NOVEMBER 2023<br>S M T W T F S                                                                  | NOTES  |          |
|        |                                                     |           | 1  2    3  4  5  6  7  8  9    10  11  12  13  14  15  16    17  18  19  20  21  22  23 | 1  2  3  4    5  6  7  8  9  10  11    12  13  14  15  16  17  18    19  20  21  22  23  24  25 |        |          |
|        |                                                     | Halloween | 24 25 26 27 28 29 30                                                                    | 26 27 28 29 30                                                                                  |        |          |