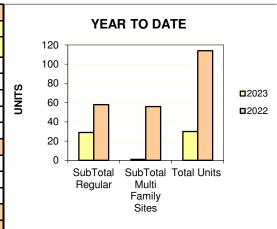

## **DWELLING UNIT COMPARISON**

|                                    |       | APRIL | YEAR TO DATE |       |  |
|------------------------------------|-------|-------|--------------|-------|--|
|                                    | 2023  | 2022  | 2023         | 2022  |  |
| RESIDENTIAL                        | Units | Units | Units        | Units |  |
| Single Family Dwelling             | 4     | 3     | 15           | 38    |  |
| Duplexes                           | 0     | 0     | 5            | 4     |  |
| Secondary Suites                   | 3     | 2     | 9            | 14    |  |
| Garden/Carriage Suites             | 0     | 0     | 0            | 1     |  |
| Mobile Home including Multi-Family | 0     | 0     | 0            | 1     |  |
| SubTotal Regular                   | 7     | 5     | 29           | 58    |  |
| Multi Family Single Unit           | 1     | 4     | 1            | 20    |  |
| Multi Family Duplex                | 0     | 8     | 0            | 14    |  |
| Multi Family Three or More Unit    | 0     | 4     | 0            | 22    |  |
| SubTotal Multi Family Sites        | 1     | 16    | 1            | 56    |  |
| Total Units                        | 8     | 21    | 30           | 114   |  |